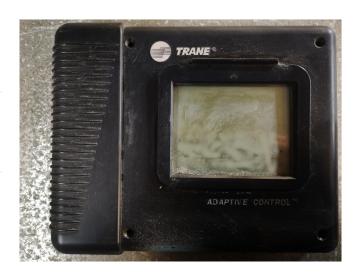

## Used Trane Adaptive Control Panel Tracer CH530 X13650827-04 REV E

Used Trane X13650827-04 REV E adaptive control. Was part of a RTAC 140 chiller. Trane's Tracer™ CH530 is a chiller-controller technology developed by Trane for use on large chiller products. Trane application developed to minimize chiller downtime and aid the technician. Tracer CH530 is a predictive controller that anticipates and compensates for load changes. Tracer CH530 constantly receives information about key data parameters, temperatures and current. Every five seconds a multiple objective algorithm compares each parameter to its programmed limit. The chiller's